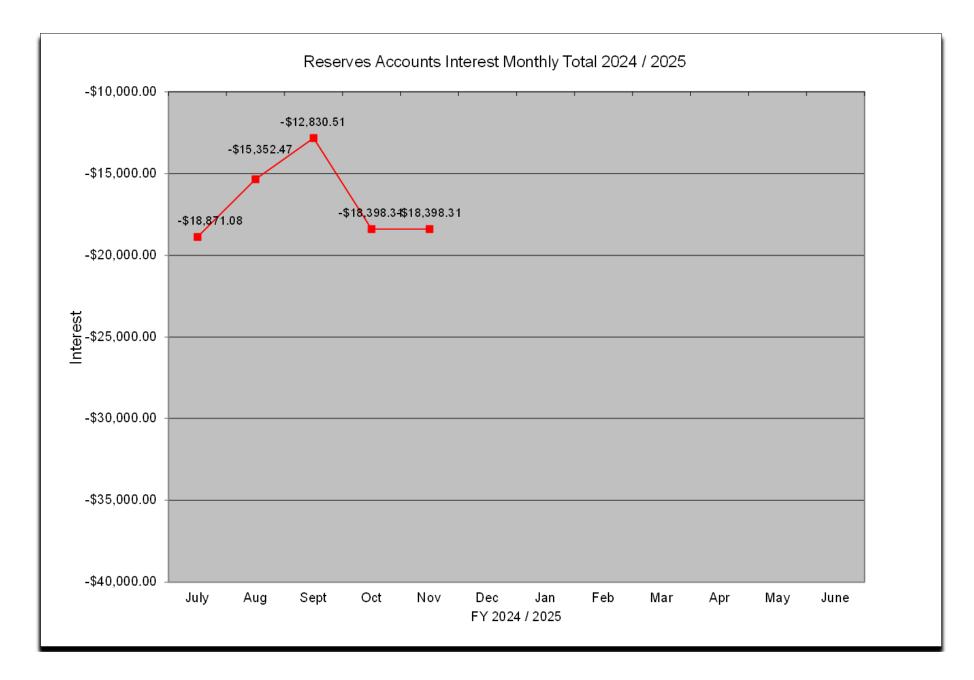

## BURNEY WATER DISTRICT RESERVES ACCOUNT DESCRIPTIONS

| <u>Fund</u> #<br>9160 | e <u>Account Name</u><br>BWD - Park Reserve                                       | Value on<br><u>11/30/2024</u><br>\$1,153.91 | Cumulative Change in<br><u>Value as of 11/30/2024</u><br>(\$48.94) | Account Description<br>Reserve fund for Park Enterprise (Operating)                                                        |
|-----------------------|-----------------------------------------------------------------------------------|---------------------------------------------|--------------------------------------------------------------------|----------------------------------------------------------------------------------------------------------------------------|
| 9170                  | BWD - Water Reserve                                                               | \$113,146.39                                | (\$4,480.74)                                                       | Reserve fund for Water Enterprise (Operating)                                                                              |
| 9180                  | BWD - Sewer Reserve                                                               | \$26,145.16                                 | (\$1,035.41)                                                       | Reserve fund for Sewer Enterprise (Operating)                                                                              |
| 9190<br>9200          | BWD - Water/Sewer Equipment<br>Replacement Reserve<br>BWD - Swimming Pool Reserve | \$109,983.57<br>\$126,863.40                | (\$4,342.91)<br>(\$3,602.88)                                       | Reserve fund for Equipment Replacement (Water & Sewer Enterprise)<br>Reserve fund for Swimming Pool Enterprise (Operating) |
|                       | BWD - Water/Sewer Capital Improvement                                             | + <i>i</i> ,                                | (+-,)                                                              |                                                                                                                            |
| 9210                  | Replacement Reserve                                                               | \$123,716.42                                | (\$4,887.48)                                                       | Reserve fund for Capital Improvements (Water & Sewer Enterprise)                                                           |
| 2540                  | CAPITAL IMPROVEMENTS                                                              | \$6,059.13                                  | \$0.05                                                             | Reserve fund for Water/Sewer Capital Improvements<br>(Held in Local Bank)                                                  |
|                       | Total Reserves                                                                    | \$507,067.98                                | (\$18,398.31)                                                      |                                                                                                                            |