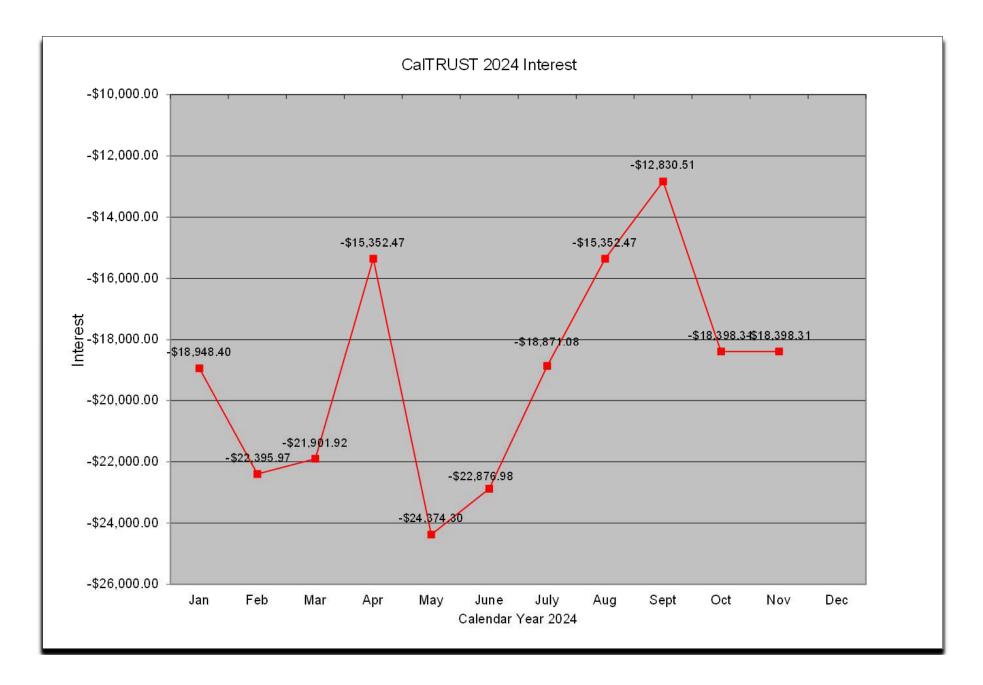

## BURNEY WATER DISTRICT RESERVES ACCOUNT DESCRIPTIONS

| <u>Fund</u> #<br>9160 | e <u>Account Name</u><br>BWD - Park Reserve                                       | Value on<br><u>11/30/2024</u><br>\$1,153.91 | Cumulative Change in<br><u>Value as of 11/30/2024</u><br>(\$48.94) | Account Description<br>Reserve fund for Park Enterprise (Operating)                                                        |
|-----------------------|-----------------------------------------------------------------------------------|---------------------------------------------|--------------------------------------------------------------------|----------------------------------------------------------------------------------------------------------------------------|
| 9170                  | BWD - Water Reserve                                                               | \$113,146.39                                | (\$4,480.74)                                                       | Reserve fund for Water Enterprise (Operating)                                                                              |
| 9180                  | BWD - Sewer Reserve                                                               | \$26,145.16                                 | (\$1,035.41)                                                       | Reserve fund for Sewer Enterprise (Operating)                                                                              |
| 9190<br>9200          | BWD - Water/Sewer Equipment<br>Replacement Reserve<br>BWD - Swimming Pool Reserve | \$109,983.57<br>\$126,863.40                | (\$4,342.91)<br>(\$3,602.88)                                       | Reserve fund for Equipment Replacement (Water & Sewer Enterprise)<br>Reserve fund for Swimming Pool Enterprise (Operating) |
|                       | BWD - Water/Sewer Capital Improvement                                             | + <i>i</i> ,                                | (+-,)                                                              |                                                                                                                            |
| 9210                  | Replacement Reserve                                                               | \$123,716.42                                | (\$4,887.48)                                                       | Reserve fund for Capital Improvements (Water & Sewer Enterprise)                                                           |
| 2540                  | CAPITAL IMPROVEMENTS                                                              | \$6,059.13                                  | \$0.05                                                             | Reserve fund for Water/Sewer Capital Improvements<br>(Held in Local Bank)                                                  |
|                       | Total Reserves                                                                    | \$507,067.98                                | (\$18,398.31)                                                      |                                                                                                                            |